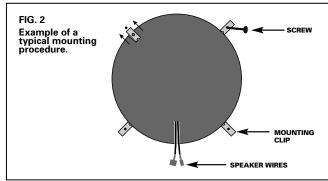

# GXR4 SPECIAL INSTRUCTIONS FOR IMPORT APPLICATIONS (TOYOTA/MITSUBISHI)

GXR4 models have flanges that can be removed to facilitate easy placement in tight spots, such as in some import vehicles (**FIG. 3**). Remove only the flange(s) that are necessary to make the speaker fit the chosen location. Secure the speaker with at least two opposing flanges. In some vehicles, you may have to bend or angle (but not break) one of the two flanges to get the proper fit when installing the speakers in your dashboard. To remove flanges, use tin snips. Do not use a sander or grinder, as that could cause fine metal shavings to fall into the voice coil and driver suspension units.